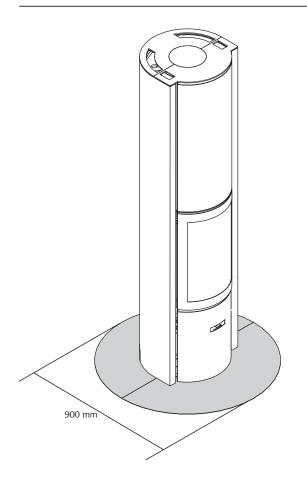

## **DIMENSIONS OF THE STOVE**

### VIEW OF FRONT

### VIEW OF PROFILE

### VIEW FROM ABOVE

\*Safety distances from combustible materials.

### **SAFETY DISTANCES**

- a: Heat radiated from the glass b: Heat radiated from the walls