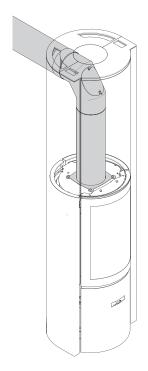

| X |
| LOG RACK                | О |
| ROTARY FUNCTION         | ✓ |
| BASE                    | X |
| FAN                     | X |
| RETRACTABLE GLASS       | X |

| LEGE | ND          |
|------|-------------|
| ✓    | STANDARD    |
| X    | UNAVAILABLE |
| 0    | OPTIONAL    |





















# 30-compact H | The stove



## **DIMENSIONS OF THE STOVE**

### VIEW OF FRONT



### VIEW OF PROFILE



### VIEW FROM ABOVE



\*Safety distances from combustible materials.

### **SAFETY DISTANCES**



- a: Heat radiated from the glass b: Heat radiated from the walls

# 30-compact H | 4 configurations



### WITH OUTLET ABOVE WITHOUT ACCUMULATION KIT

### WITH OUTLET ABOVE AND ACCUMULATION KIT





### WITH BACK OUTLET WITHOUT ACCUMULATION KIT

### WITH BACK OUTLET AND ACCUMULATION KIT





# 30-compact H + accumulation option







Heat is radiated for up to 8 hours after the fire has died out Ideal for wood-framed homes Weight of accumulator unit: 151 kg

#### **TEMPERATURE CURVE GRAPHIC**



# 30-compact H + accessories



WITH GROUND PLATE







**BARBECUE** 

DOOR WITH AUTOMATIC CLOSING (OPTION BAUART 1)