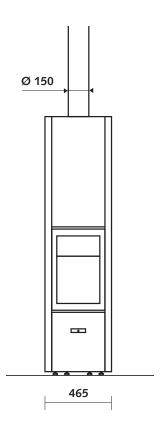

| 0 cm  |

| ACCESSORIES / EQUIPMENT |   |
|-------------------------|---|
| ACCUMULATION            | 0 |
| CUPBOARD                | X |
| BARBECUE                | 0 |
| ASHTRAY                 | ✓ |
| CONVECTION              | ✓ |
| FAÇADE                  | Х |
| OPEN FIRE               | ✓ |
| MOBILOBOX               | О |
| GROUND PLATE            | 0 |
| READY-TO-FIT            | X |
| LOG RACK                | О |
| ROTARY FUNCTION         | ✓ |
| BASE                    | X |
| FAN                     | X |
| RETRACTABLE GLASS       | X |

| LEGE | ND          |
|------|-------------|
| ✓    | STANDARD    |
| X    | UNAVAILABLE |
| 0    | OPTIONAL    |





















# 30-compact H | The stove



## **DIMENSIONS OF THE STOVE**

### VIEW OF FRONT



### VIEW OF PROFILE



### VIEW FROM ABOVE



\*Safety distances from combustible materials.

### **SAFETY DISTANCES**



- a: Heat radiated from the glass b: Heat radiated from the walls

# 30-compact H | 4 configurations



### WITH OUTLET ABOVE WITHOUT ACCUMULATION KIT

### WITH OUTLET ABOVE AND ACCUMULATION KIT





### WITH BACK OUTLET WITHOUT ACCUMULATION KIT

### WITH BACK OUTLET AND ACCUMULATION KIT





# 30-compact H + accumulation option







Heat is radiated for up to 8 hours after the fire has died out Ideal for wood-framed homes Weight of accumulator unit: 151 kg

#### **TEMPERATURE CURVE GRAPHIC**



# 30-compact H + accessories



WITH GROUND PLATE







**BARBECUE** 

DOOR WITH AUTOMATIC CLOSING (OPTION BAUART 1)