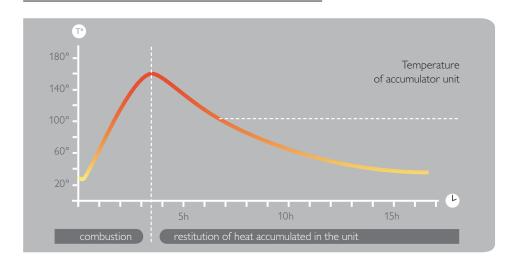

# 30-compact H + accumulation option

Heat is radiated for up to 8 hours after the fire has died out Ideal for wood-framed homes Weight of accumulator unit: 151 kg

#### **TEMPERATURE CURVE GRAPHIC**