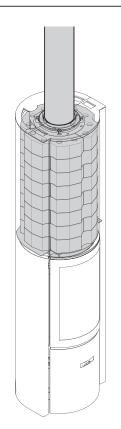

# 30-compact H + accumulation option

Heat is radiated for up to 8 hours after the fire has died out Ideal for wood-framed homes Weight of accumulator unit: 151 kg