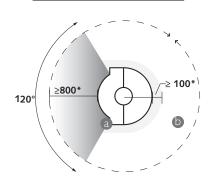

### **SAFETY DISTANCES**

- a: Heat radiated from the glass b: Heat radiated from the walls