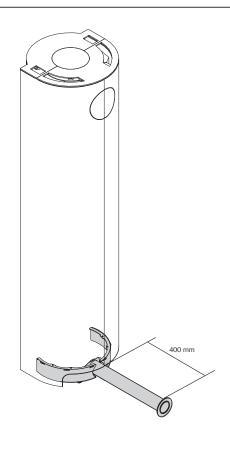

## **DIMENSIONS OF THE STOVE**

### VIEW OF PROFILE

### **SAFETY DISTANCES**

- a: Heat radiated from the glass b: Heat radiated from the walls