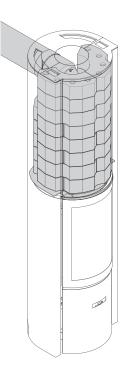

| X |
| LOG RACK                | О |
| ROTARY FUNCTION         | ✓ |
| BASE                    | X |
| FAN                     | X |
| RETRACTABLE GLASS       | X |

| LEGE | ND          |
|------|-------------|
| ✓    | STANDARD    |
| X    | UNAVAILABLE |
| 0    | OPTIONAL    |





















# 30-compact H | The stove



## **DIMENSIONS OF THE STOVE**

### VIEW OF FRONT



### VIEW OF PROFILE



### VIEW FROM ABOVE



\*Safety distances from combustible materials.

### **SAFETY DISTANCES**



- a: Heat radiated from the glass b: Heat radiated from the walls

# 30-compact H | 4 configurations



### WITH OUTLET ABOVE WITHOUT ACCUMULATION KIT

### WITH OUTLET ABOVE AND ACCUMULATION KIT





### WITH BACK OUTLET WITHOUT ACCUMULATION KIT

### WITH BACK OUTLET AND ACCUMULATION KIT





# 30-compact H + accumulation option







Heat is radiated for up to 8 hours after the fire has died out Ideal for wood-framed homes Weight of accumulator unit: 151 kg

#### **TEMPERATURE CURVE GRAPHIC**



# 30-compact H + accessories



WITH GROUND PLATE







**BARBECUE** 

DOOR WITH AUTOMATIC CLOSING (OPTION BAUART 1)