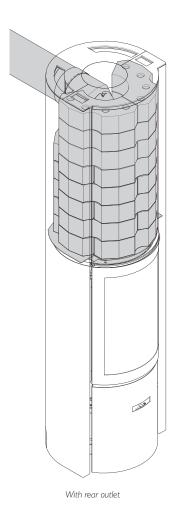

TARY FUNCTION         | ✓ |
| BASE                    | X |
| FAN                     | X |
| RETRACTABLE GLASS       | X |

| LEGE | ND          |
|------|-------------|
| ✓    | STANDARD    |
| X    | UNAVAILABLE |
| 0    | OPTIONAL    |





















# 30-compact H | The stove



## **DIMENSIONS OF THE STOVE**

### VIEW OF FRONT



### VIEW OF PROFILE



### VIEW FROM ABOVE



\*Safety distances from combustible materials.

### **SAFETY DISTANCES**



- a: Heat radiated from the glass b: Heat radiated from the walls

# 30-compact H | 4 configurations



### WITH OUTLET ABOVE WITHOUT ACCUMULATION KIT

### WITH OUTLET ABOVE AND ACCUMULATION KIT





### WITH BACK OUTLET WITHOUT ACCUMULATION KIT

### WITH BACK OUTLET AND ACCUMULATION KIT





# 30-compact H + accumulation option







Heat is radiated for up to 8 hours after the fire has died out Ideal for wood-framed homes Weight of accumulator unit: 151 kg

#### **TEMPERATURE CURVE GRAPHIC**



# 30-compact H + accessories



WITH GROUND PLATE







**BARBECUE** 

DOOR WITH AUTOMATIC CLOSING (OPTION BAUART 1)