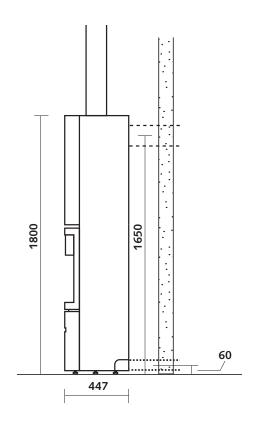

## **DIMENSIONS OF THE STOVE**

### VIEW OF PROFILE

### **SAFETY DISTANCES**

- a: Heat radiated from the glass b: Heat radiated from the walls