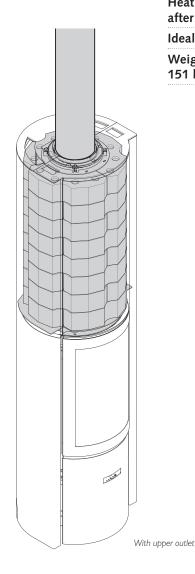

# 30-compact H + accumulation option

Heat is radiated for up to 8 hours after the fire has died out Ideal for wood-framed homes Weight of accumulator unit: 151 kg