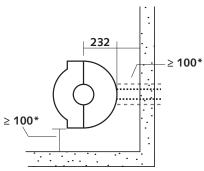

### VIEW FROM ABOVE

\*Safety distances from combustible materials.

### **SAFETY DISTANCES**

- a: Heat radiated from the glass b: Heat radiated from the walls