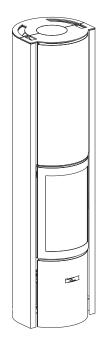

|
| low emission of CO and fine particles even at half-power                                                                     |
| low wood consumption                                                                                                         |
| <b>✓</b>                                                                                                                     |
| at back or above                                                                                                             |
| optional                                                                                                                     |
|                                                                                                                              |



## **TECHNICAL SPECIFICATIONS**

| GENERAL                  |                   |
|--------------------------|-------------------|
| TYPE OF SYSTEM           | stove             |
| MATERIALS                | steel + cast iron |
| COLOUR                   | Stûv grey         |
| LOADING                  | manua             |
| FUEL                     | wood              |
| POSITION OF LOGS         | vertica           |
| LENGTH OF LOGS           | 40 cm             |
| WEIGHT / DIMENSIONS      |                   |
| WEIGHT WITHOUT MASS      | 124 kg            |
| WEIGHT WITH MASS         | 275 kg            |
| Ø OF SMOKE DUCT          | 150 mm            |
| Ø HOT-AIR OUTLETS        | -                 |
| Ø OUTSIDE AIR INLET      | 63 mm             |
| AIR                      |