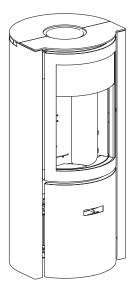

## 30-compact | The stove

# 30-compact | The stove

| *                                                                                                                            |
|------------------------------------------------------------------------------------------------------------------------------|
| glass door, close door, open fire                                                                                            |
| compact                                                                                                                      |
| precision control of combustion air                                                                                          |
| control over the distribution of combustion air, sweeping of the glass, no consumption of room air, no CO in the living room |
| even at half-power                                                                                                           |
| low emission of CO and fine particles even at half-power                                                                     |
| low wood consumption                                                                                                         |
| <b>✓</b>                                                                                                                     |
| above                                                                                                                        |
| integrated                                                                                                                   |
|                                                                                                                              |