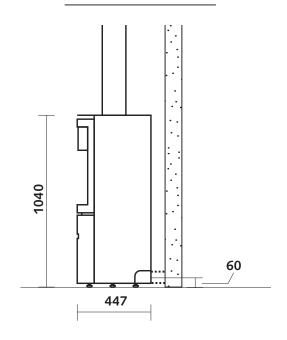

#### VIEW OF PROFILE

#### SAFETY DISTANCES

- a: Heat radiated from the glass
- b: Heat radiated from the walls

#### \*Safety distances from combustible materials.