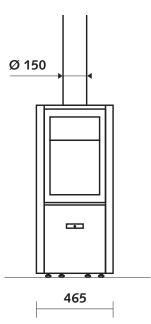

### **DIMENSIONS OF THE STOVE**

### VIEW OF FRONT

| WEIGHT / DIMENSIONS |        |
|---------------------|--------|
| WEIGHT              | 114kg  |
| Ø OF SMOKE DUCT     | 150 mm |
| Ø HOT-AIR OUTLETS   | -      |
| Ø OUTSIDE AIR INLET | 63 mm  |

| AIR                      |          |
|--------------------------|----------|
| DIRECT OUTSIDE INLET     | ✓        |
| CONTROL OF PRIMARY AIR   | ✓        |
| CONTROL OF SECONDARY AIR | <b>✓</b> |
| POST-COMBUSTION          | ✓        |
| AIR-TIGHTNESS            | +++      |
| OPERATION WITHOUT FAN    | ✓        |
| OVERHEATING INDICATOR    | Х        |