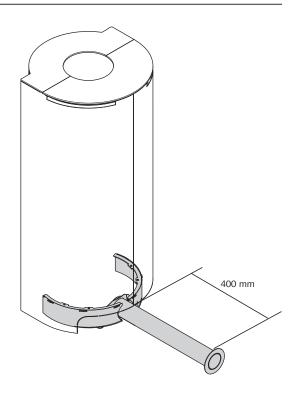

# 30-compact + accessories

WITH GROUND PLATE

**BARBECUE** 

DOOR WITH AUTOMATIC CLOSING (OPTION BAUART 1)