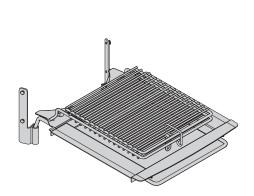

# 30-compact + accessories

WITH GROUND PLATE

**BARBECUE** 

DOOR WITH AUTOMATIC CLOSING (OPTION BAUART 1)