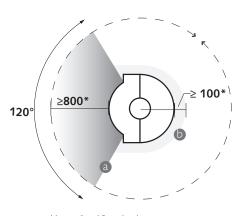

#### \*Safety distances from combustible materials.

#### SAFETY DISTANCES

- a: Heat radiated from the glass
- b: Heat radiated from the walls