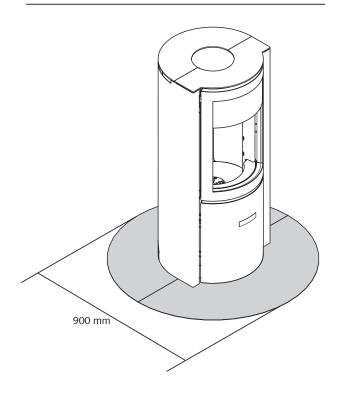

# 30-compact + accessories

WITH GROUND PLATE

**BARBECUE** 

DOOR WITH AUTOMATIC CLOSING (OPTION BAUART 1)