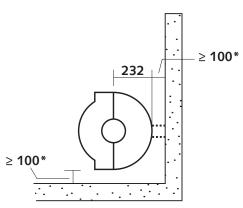

#### \*Safety distances from combustible materials.

#### SAFETY DISTANCES

- a: Heat radiated from the glass
- b: Heat radiated from the walls

| MIN. THICKNESS OF INSULATION<br>BETWEEN STOVE AND COMBUSTIBLE<br>MATERIALS |       |
|----------------------------------------------------------------------------|-------|
| BACK FACE                                                                  | 10 cm |
| SIDE FACE                                                                  | 10 cm |
| UPPER FACE                                                                 | -     |
| INSIDE FACE                                                                | 0 cm  |